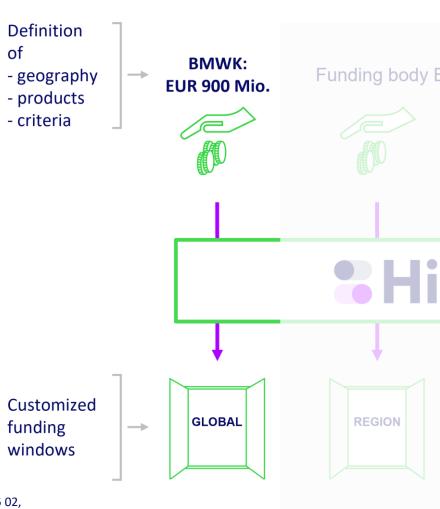

#### **MODULAR SYSTEM**

BMWK grant notification in the amount of 900 million euros

## **Geography\***

- Competition-based purchasing beyond EU and EFTA; delivery to the destination triangle of the ports of Rotterdam-Hamburg-Duisburg.
- Competition-based sale to German and European companies; awarded to the highest bidder.

## **Products produced based on green H2\***

ammonia, methanol, jet fuel.

#### Criteria\*

- Electricity from additional renewable sources must be used for production.
- Criteria for electricity purchase, greenhouse gas balancing and CO<sub>2</sub> sourcing are to be oriented towards REDII.
- Emission savings of the product must be at least 70% according to Art. 25 para. 2 of the Renewable Energy Directive.

<sup>\*</sup>Incomplete information. All details are without guarantee. Details, see: a) Zuwendung aus dem Bundeshaushalt, Einzelplan 09, Kapitel 0904, Titel 896 02, <a href="https://www.bmwk.de/Redaktion/DE/Downloads/XYZ/zuwendung-aus-dem-bundeshaushalt-einzelplan-09-kapitel-0904.pdf?\_blob=publicationFile&v=6">https://www.bmwk.de/Redaktion/DE/Downloads/XYZ/zuwendung-aus-dem-bundeshaushalt-einzelplan-09-kapitel-0904.pdf?\_blob=publicationFile&v=6</a>; b) Anlage 2: Weitere Nebenbestimmungen und Hinweise, <a href="https://www.bmwk.de/Redaktion/DE/Downloads/XYZ/anlage-2-weitere-nebenbestimmungen-und-hinweise-wnuh.pdf?\_blob=publicationFile&v=4">https://www.bmwk.de/Redaktion/DE/Downloads/XYZ/anlage-2-weitere-nebenbestimmungen-und-hinweise-wnuh.pdf?\_blob=publicationFile&v=4</a>