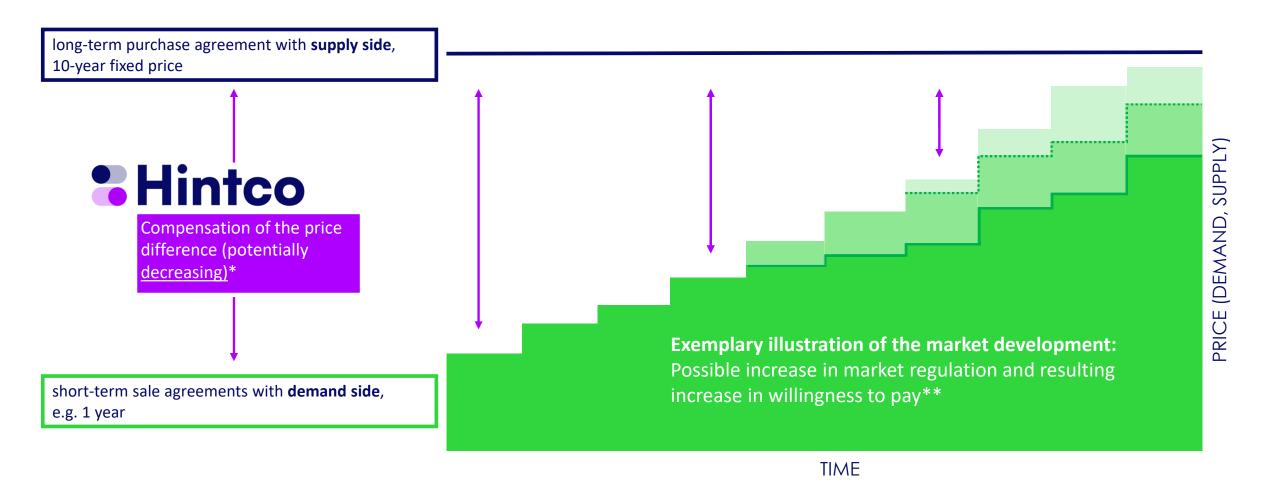

### **COMPENSATING THE PRICE DIFFERENCE**

The HINT.CO compensation mechanism over time during market development

<sup>\*</sup>The actual amount of the price difference at the time of the auction depends on the real H2 price development. The capital requirements of the HINT.CO are accordingly linked to the purchase quantities actually guaranteed in the HPA and the H2 price development.

<sup>\*\*</sup>exemplary illustration